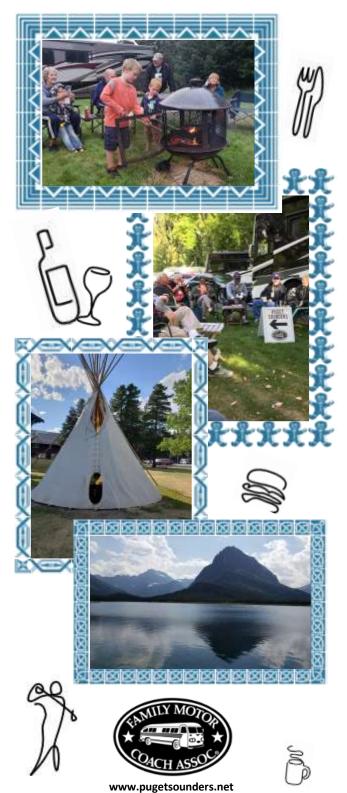

There is no better way to enjoy your zest for travel adventures, hobbies, interest, and friendship within Puget Sound Area than becoming a member of a local FMCA chapter.

Since 1984, the **Puget Sounders** club members have been enjoying traveling through the state of Washington's most beautiful counties like King, Snohomish, Skagit, Whatcom, and Island. Our club members are very active within our communities, and volunteer for the FMCA Northwest Area Rally. Our club hosts eight rallies per year between April and November. Attendance is not required, but those that do not attend are missed.

We enjoy the following activates:

| و | Volunteering |
|---|--------------|
| T | Volunteering |

🐧 Visiting New Areas

👸 Local Sport Teams—Go Hawks!

🐧 Games

🔭 Campfires

🐧 Story Telling

Arts and Crafts
Oh, did I forget eating?